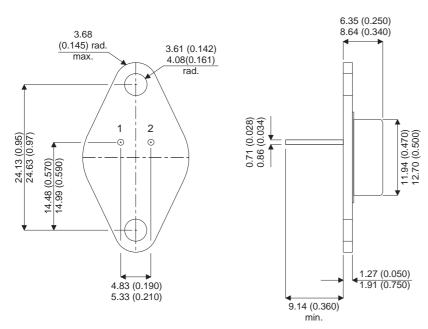

Dimensions in mm (inches).

## TO66 (TO213AA) PINOUTS

1 – Base

2 - Emitter

Case - Collector

| Parameter                 | Test Conditions            | Min. | Тур. | Max. | Units |
|---------------------------|----------------------------|------|------|------|-------|
| V <sub>CEO</sub> *        |                            |      |      | 100  | V     |
| I <sub>C(CONT)</sub>      |                            |      |      | 5    | Α     |
| h <sub>FE</sub>           | @ 5/2.5 $(V_{CE} / I_{C})$ | 30   |      | 90   | -     |
| f <sub>t</sub>            |                            |      | 60M  |      | Hz    |
| P <sub>D</sub>            |                            |      |      | 25   | W     |
| * Maximum Working Voltage |                            |      |      |      |       |